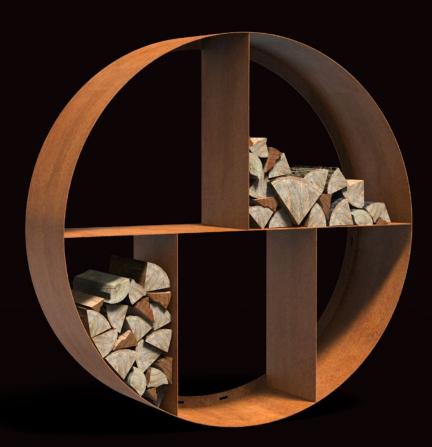

## **LOGG RONDE**

This round wood storage is a charming addition to any outdoor space. The LOGG RONDE can be mounted on a wall, but can also be used free-standing, of course.

### **FEATURES**

The LOGG RONDE is a wood store with round forms, which give your garden a tranquil and elegant look. The compartments make it easy to stack all the wood for your outdoor fireplace. The warm tone of corten steel perfectly complements the natural look of stacked wood. Mounting holes allow you to attach the wood store to a wall. The LOGG RONDE is heat resistant and can be positioned next to your outdoor fireplace.

The LOGG RONDE is made of corten steel, which develops an orange-brown patina over time. Corten steel is a metal alloy made by adding copper, phosphorus, silicon, nickel and chromium to iron. When exposed to air, the material forms a protective layer of rust. This natural coating prevents further corrosion.