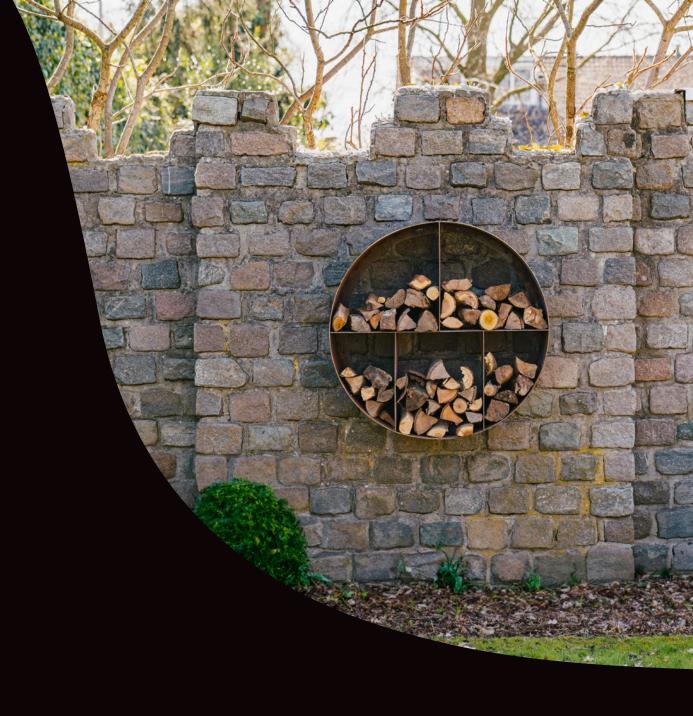

## **LOGG RONDE**

This round wood storage is a charming addition to any outdoor space. The LOGG RONDE can be mounted on a wall, but can also be used free-standing, of course.

### **FEATURES**

The LOGG RONDE is a wood store with round forms, which give your garden a tranquil and elegant look. The compartments make it easy to stack all the wood for your outdoor fireplace. The warm tone of corten steel perfectly complements the natural look of stacked wood. Mounting holes allow you to attach the wood store to a wall. The LOGG RONDE is heat resistant and can be positioned next to your outdoor fireplace.

The LOGG RONDE is made of corten steel, which develops an orange-brown patina over time. Corten steel is a metal alloy made by adding copper, phosphorus, silicon, nickel and chromium to iron. When exposed to air, the material forms a protective layer of rust. This natural coating prevents further corrosion.