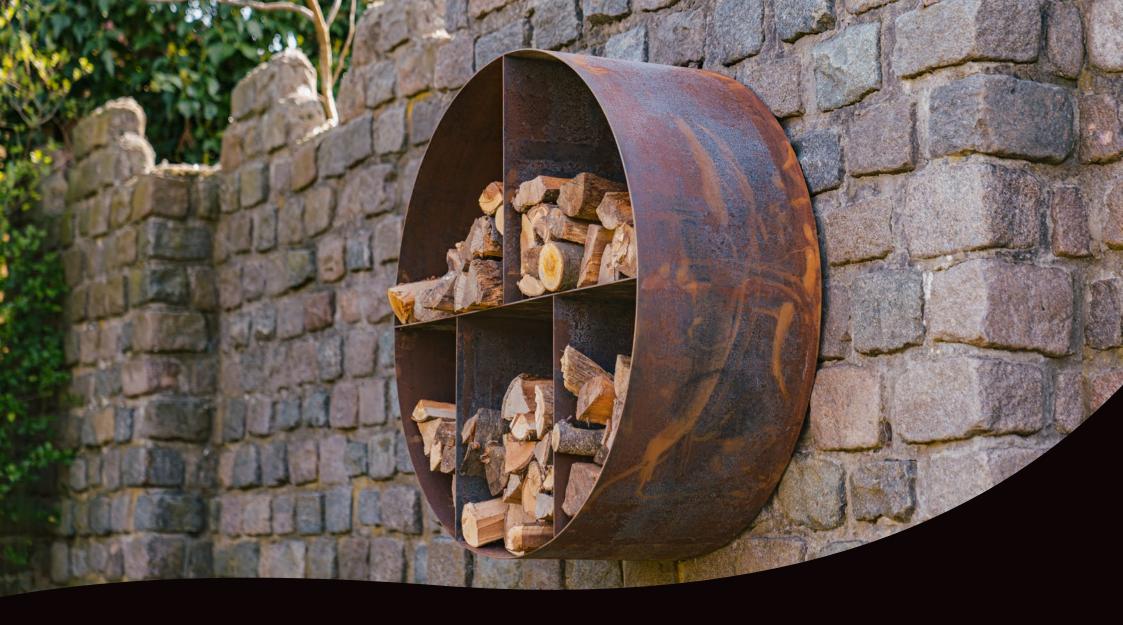

## **LOGG RONDE**

This round wood storage is a charming addition to any outdoor space. The LOGG RONDE can be mounted on a wall, but can also be used free-standing, of course.

### **FEATURES**

The LOGG RONDE is a wood store with round forms, which give your garden a tranquil and elegant look. The compartments make it easy to stack all the wood for your outdoor fireplace. The warm tone of corten steel perfectly complements the natural look of stacked wood. Mounting holes allow you to attach the wood store to a wall. The LOGG RONDE is heat resistant and can be positioned next to your outdoor fireplace.

The LOGG RONDE is made of corten steel, which develops an orange-brown patina over time. Corten steel is a metal alloy made by adding copper, phosphorus, silicon, nickel and chromium to iron. When exposed to air, the material forms a protective layer of rust. This natural coating prevents further corrosion.